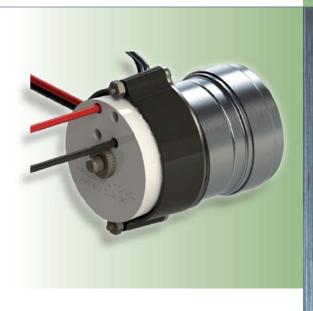

## **Motorized Slip Rings**

## **STANDARD FEATURES:**

- This patented assembly-a synchron exclusive-combines rotating motion and electrical power in a single, compact 2-wire unit
- AC or DC Voltage
- Voltages from 12V to 240V available
- Standard speed available 0.8 12.0
- · Available with clockwise or counterclockwise shaft rotation
- Slip ring assembly has special double brush and dual contact to assure continuous transmission of electrical power
- Two-way protective clutch available 6 RPM or slower
- AC or DC voltage can be applied to the slip ring portion of the assembly