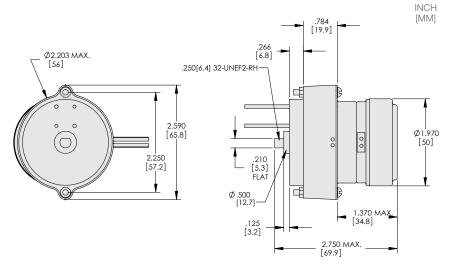

## **Motorized Slip Rings**

## **STANDARD FEATURES:**

- This patented assembly-a synchron exclusive-combines rotating motion and electrical power in a single, compact 2-wire unit
- AC or DC Voltage
- Voltages from 12V to 240V available
- Standard speed available 0.8 12.0
- · Available with clockwise or counterclockwise shaft rotation
- Slip ring assembly has special double brush and dual contact to assure continuous transmission of electrical power
- Two-way protective clutch available 6 RPM or slower
- AC or DC voltage can be applied to the slip ring portion of the assembly